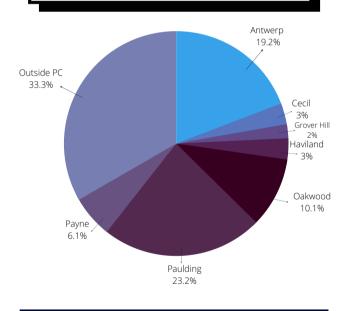

### **Contributions by Village**

- **✓ 22 COMMERCIAL PROPERTY SALES**
- ✓ 23 PCBW RECORDINGS
- **✓** 41 NEW PCED MEMBERS
- **✓** 191.92 MILES OF BROADBAND EXPANSION
- **₱** \$75,915 GRANT MONEY RECEIVED