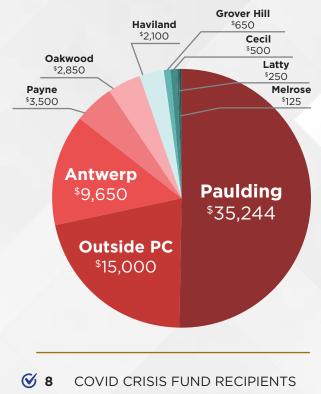

## **Contributions by Village**

- ✓ 16 MEDIA PRESS RELEASES
- ✓ 19 NEW HOUSING STARTS
- ✓ 27 COMMERCIAL PROPERTY SALES
- ♂ 70 NEW PCED MEMBERS